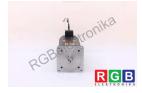

## Repair EB-406-C-11 KOLLMORGEN SEIDEL

We will repair every KOLLMORGEN SEIDEL device. If you cannot find the device that interests you, please contact us. We collect the devices **free of charge** via a courier or in person, thanks to which we are able to carry out the repair within several hours. We will diagnose your equipment **for free**, and if you do not decide on our service, you will not incur any costs. We offer **24 months warranty** for all completed repairs. We are available 24/7, also at weekends and on holidays. **Call us 24/7**: +48 71 750 09 77 and receive immediate help.

## SPECIFICATIONS

| MANUFACTURER | KOLLMORGEN SEIDEL           |
|--------------|-----------------------------|
| MODEL        | EB-406-C-11                 |
| CATEGORY     | AC and DC motors            |
| DIMENSIONS   | 14.0 cm x 14.0 cm x 44.0 cm |
| WEIGHT       | 20.0 kg                     |